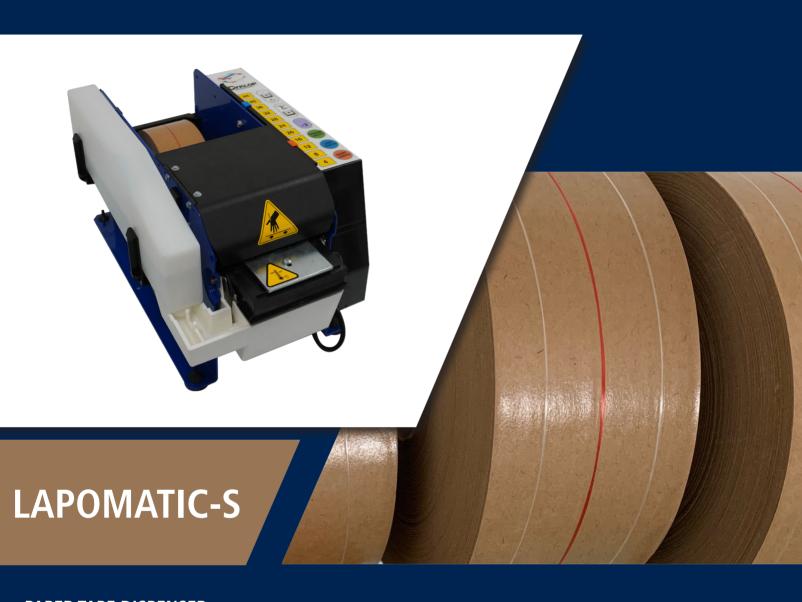

## Dispenser

The paper tape dispenser Lapomatic-S is an electric dispenser for gummed paper tape with a tear strip.

The dispenser is robust, reliable, low noise, water resistant and has a soft-touch control panel. All corrosion-sensitive parts are polished or galvanized, which ensures a long lifespan and low maintenance.

The Lapomatic-S has an electronic control system when cutting the paper tape. As a result, the dispenser cuts off the preset length every time, even when the repeat function is switched on.

With the Lapomatic-S, large numbers of packages can be closed per day with paper adhesive tape.