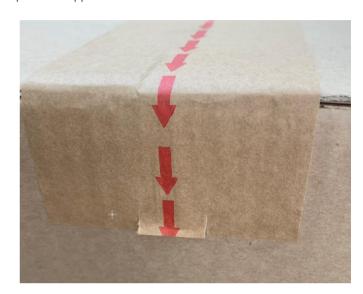

PAPER TAPE DISPENSER

Paper tape is the environmentally friendly solution for closing boxes. After use, the packaging box can be recycled, including the adhesive tape. Due to the direct and strong adhesion, paper tape is also suitable for heavy packaging. Another major advantage of paper tape is that it cannot be removed without damaging the box, which has a preventive effect against theft.

Paper tape can be divided into two types: self-adhesive paper tape and gummed paper tape. Gummed paper tape only sticks after the adhesive layer is activated with water. A dispenser is therefore required for application.