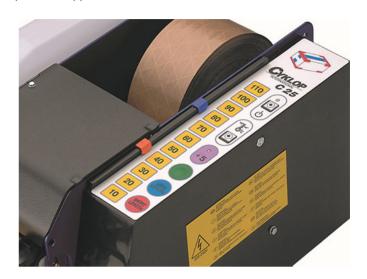

## Dispenser

The paper tape dispenser Lapomatic is an electric dispenser for gummed paper tape, with a water resistant, soft touch control panel. Suitable for closing large numbers of boxes with gummed paper tape.

The Lapomatic has an electronic control system for the cutting of paper tape. This means that the dispenser cuts the pre-set length every time, even when the repeat function is switched on. The Lapomatic is reliable, low-noise, user-friendly and robust. All corrosion sensitive parts are polished or galvanized, which means a long lifetime and low maintenance.