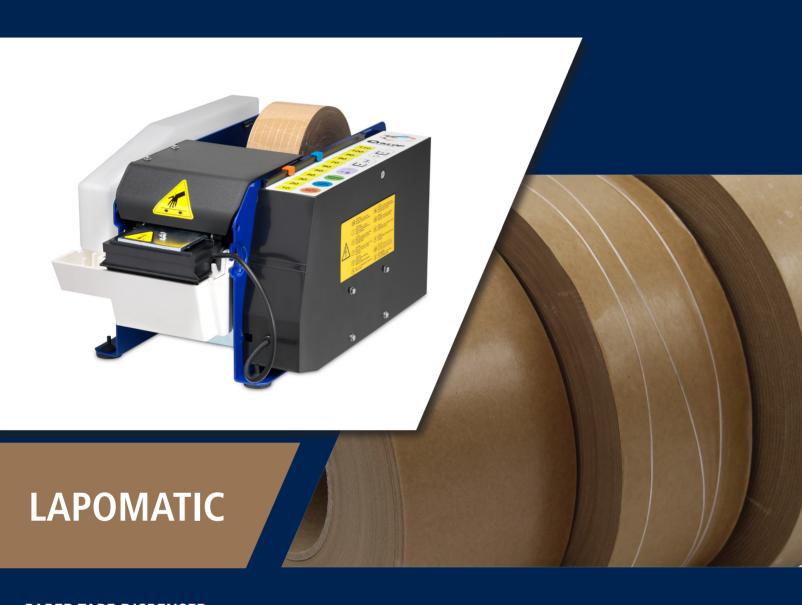

## Dispenser

The paper tape dispenser Lapomatic is an electric dispenser for gummed paper tape, with a water resistant, soft touch control panel. Suitable for closing large numbers of boxes with gummed paper tape.

The Lapomatic has an electronic control system for the cutting of paper tape. This means that the dispenser cuts the pre-set length every time, even when the repeat function is switched on. The Lapomatic is reliable, low-noise, user-friendly and robust. All corrosion sensitive parts are polished or galvanized, which means a long lifetime and low maintenance.